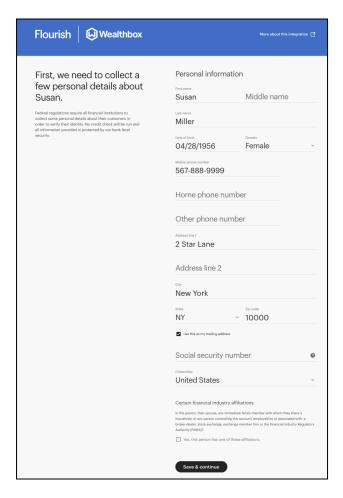

In the new tab, confirm your client's first name, last name, and email address, and select the appropriate product(s). From here, you have two options.

- 1. Clicking "Invite & prefill application" will allow you to pre-fill Flourish applications using data stored in Wealthbox.
  - You'll have the opportunity to correct, update, or fill out any missing application information.
  - Once complete, click "Send to client," which will notify your client that they can set a password, review the application, and accept certain legal agreements in order to open the account.
  - You can learn more about Advisor Account Initiation here.