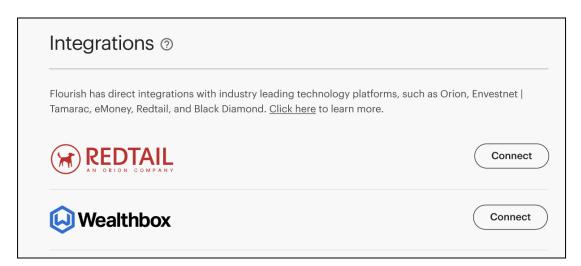

## Step 2: Establish the Integration

• Scroll down to "Integrations" and click "Connect" next to Wealthbox.

 In the pop-up window, enter your Wealthbox username and password and click "Log in to Wealthbox"