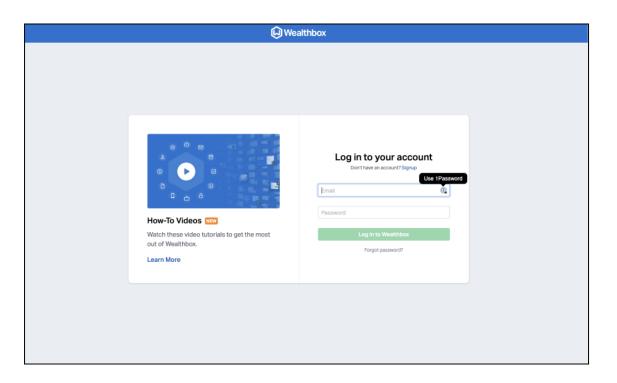

## Step 2: Establish the Integration

• Scroll down to "Integrations" and click "Connect" next to Wealthbox.

 In the pop-up window, enter your Wealthbox username and password and click "Log in to Wealthbox"