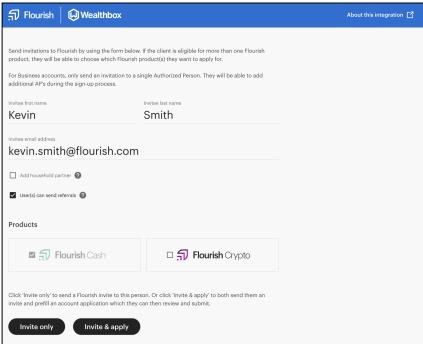

## **Step 4: Prefill Client Data & Send Invites**

• A Flourish invitation window will open in another tab in your browser. This invite page will have the information pre-filled for the contact you were viewing in Wealthbox.

In the new tab, confirm your client's first name, last name, and email address, and select the appropriate product(s). From here, you have two options.

- 1. Clicking "Invite & prefill application" will allow you to pre-fill Flourish applications using data stored in Wealthbox.
  - You'll have the opportunity to correct, update, or fill out any missing application information.
  - Once complete, click "Send to client," which will notify your client that they can set a password, review the application, and accept certain legal agreements in order to open the account.
  - You can learn more about Advisor Account Initiation here.

2. Clicking "Send invite only" will immediately generate an invitation email, allowing clients to fill out the application at their convenience

That's it — you're done! Visit another contact page in Wealthox in order to send additional invitations using the Flourish + Wealthbox integration.