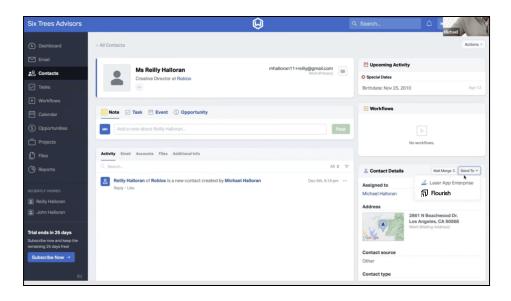

# Step 3: Log in to Wealthbox and invite contacts to Flourish

- Log in to Wealthbox
- Navigate to a client contact page, click the "Send To" dropdown, then select "Flourish"