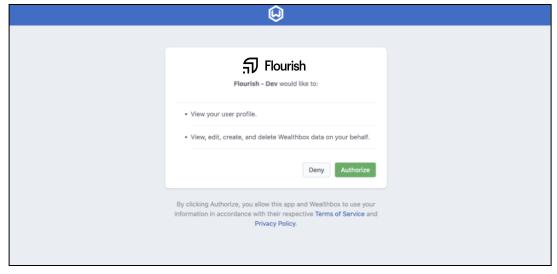

Next, grant permissions and authorize Flourish to connect with Wealthbox.
Click the "Authorize" button to finalize the integration.