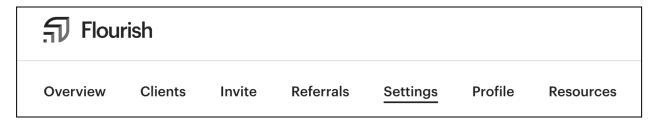

#### **Step 1: Log into Flourish**

- Navigate to <u>Flourish.com</u> and log in using your advisor credentials.
- Click "Settings" at the top of the Advisor Portal.